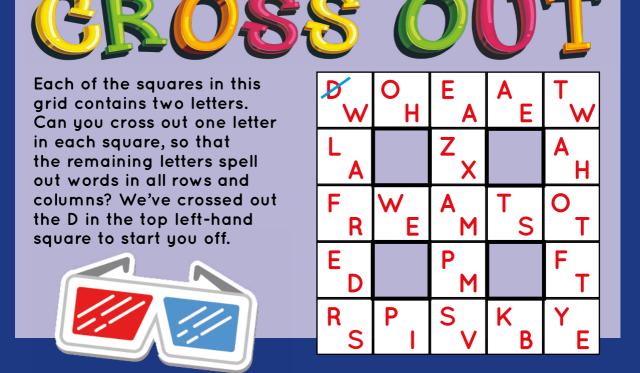

# Puzzler JUNES PUZZLES

Please enjoy these sample pages from Q Junior Puzzles.

A subscription to Q Junior Puzzles is the best way to ensure you never miss this brilliant magazine, delivered direct to your door!

SUBSCRIBE NOW





# Follow the trail of each plane to discover its destination. 0000 00000

# Egg-times

To answer these clues you have to remove a letter from the previous answer and (if necessary) rearrange the letters to get the new answer. When you pass clue 5, you have to do the opposite - adding a letter each time. We have put in one answer to help you.

- 1 Jockey's seat
- 2 Hands out cards
- 3 Heavy metal
- 4 Went first
- 5 Robert \_\_\_\_ Niro, actor
- **6** Scarlet
- 7 Travel by horse
- 8 Groom's partner
- 9 Part of a horse's harness



## SPLITZ

The six-letter answers to these clues have been split into two in the jumbled heap of words. Can you solve the clues by putting the words back together? When the grid is complete, transfer the letters to the appropriate boxes in the lower grid to revea