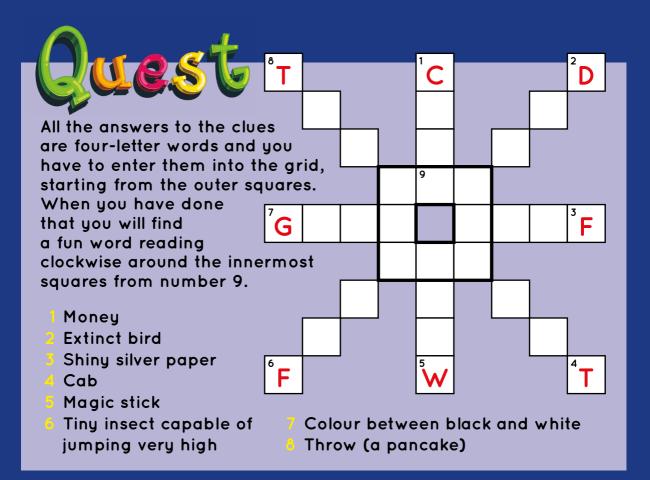

# Puzzler JUNES PUZZLES

Please enjoy these sample pages from Q Junior Puzzles.

A subscription to Q Junior Puzzles is the best way to ensure you never miss this brilliant magazine, delivered direct to your door!

SUBSCRIBE NOW





# Follow the trail of each plane to discover its destination. 0000 00000

# Egg-times

To answer these clues you have to remove a letter from the previous answer and (if necessary) rearrange the letters to get the new answer. When you pass clue 5, you have to do the opposite - adding a letter each time. We have put in one answer to help you.

- 1 Jockey's seat
- 2 Hands out cards
- 3 Heavy metal
- 4 Went first
- 5 Robert \_\_\_\_ Niro, actor
- **6** Scarlet
- 7 Travel by horse
- 8 Groom's partner
- 9 Part of a horse's harness



## SPLITZ

The six-letter answers to these clues have been split into two in the jumbled heap of words. Can you solve the clues by putting the words back together? When the grid is complete, transfer the letters to the appropriate boxes in the lower grid to rev