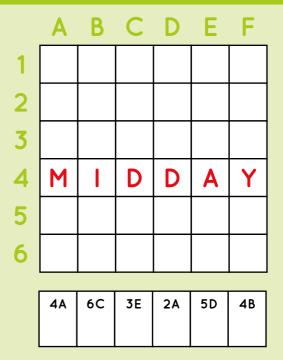

## SPLITZ

The six-letter answers to these clues have been split into two in the jumbled heap of words. Can you solve the clues by putting the words back together? When the grid is complete, transfer the letters to the appropriate boxes in the lower grid to reveal what cows eat for breakfast.

- 1 Royal home
- 2 Sixth planet from the sun
- **3** Shirt fastener
- 4 Noon
  - 5 Bandit, desperado
  - 6 Made of oak or pine

BUT OUT DAY SAT URN

DEN TON LAW ACE WOO

PAL

## Splitz

1 Palace 2 Saturn 3 Button 4 Midday 5 Outlaw 6 Wooden: MOOSLI.