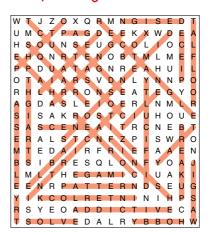

# See if you can find all of these words connected to

jigsaws in the grid, we've put one in to help get you started.

J Ν I S W Т Ζ 0 X Q R M G Ε D Т P K M Α G D Ε Ε X W D F Α S U G Н S 0 U Ν Ε C 0 C L Ε Ν Ε Н Q Ν R Т 0 В Т M M F F P Р D U Α Т Α G Ν R Ε Α Н U ı L S Т Α Ι Α R ٧ D Ν Y Ν Ν O R Н Н R R 0 Ν S Ε Α Т Ε G Υ O Έ G S Ε R ı L Ν R Α D Α L O M L S K R S U S 0 E Α Н 0 U S S Ν Ά Α C Ε Ε Т R C Ν Ε В Т S Ε N Ζ S W R R Α Т F P I 0 Ε Ί F R Ε M Т D Α ı Ε F Α Α Ν S Ŕ S F Α В ı В Έ Q L 0 Ν Y 0 J Ή M Ε M C ı U Α K ı G Α ı Ε Ε N. P Α T Ε S Ε Т R Ν U G D 0 R Ε Ν S Т Ν ı Н Р ١ S I C E D Ε R Υ O Α D Τ I C Α S D Т V Ε Α R В 0 Н W O L Υ В

| ADDICTIVE | DESIGN     | FLOOR     | PATTERN   | SOLVE    |
|-----------|------------|-----------|-----------|----------|
| ARRANGE   | DETAIL     | GAP       | PHOTO     | SQUARE   |
| ASSEMBLE  | DIFFICULTY | HOBBY     | PIECE     | STRAIGHT |
| BOX       | DIMENSIONS | IMAGE     | RECTANGLE | TABLE    |
| BREAK UP  | EDGES      | INTERLOCK | SCENE     | TILE     |
| CONSTRUCT | FINISH     | INTRICATE | SHAPE     | TRAY     |
| CORNER    | FLAT       | JIGSAW    | SIZE      | TRY      |
|           |            |           |           |          |