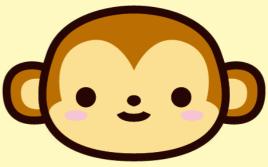

# Can you spot which of these shadows belongs to the monkey?

## Which Shadow?

Shadow 5.