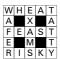

## SPLITZ

The six-letter answers to these clues have been split into two in the jumbled heap of words. Can you solve the clues by putting the words back together? When the grid is complete, transfer the letters to the appropriate boxes in the lower grid to reveal what cows eat for breakfast.

- 1 Royal home
- 2 Sixth planet from the sun
- **3** Shirt fastener
- 4 Noon
  - 5 Bandit, desperado
  - 6 Made of oak or pine

BUT OUT DAY SAT URN

DEN TON LAW ACE WOO

PAL

## Splitz

1 Palace 2 Saturn 3 Button 4 Midday 5 Outlaw 6 Wooden: MOOSLI.