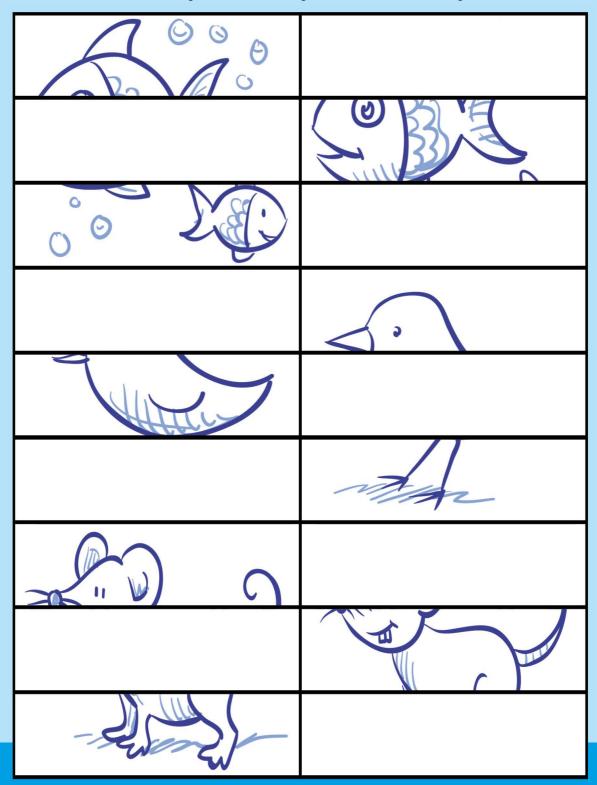

Ε M Т D Α ı Ε F Α Α Ν S Ŕ S F Α В ı В Έ Q L 0 Ν Y 0 J Ή M Ε M C ı U Α K ı G Α ı Ε Ε N. P Α T Ε S Ε Т R Ν U G D 0 R Ε Ν S Т Ν ı Н Р ١ S I C E D Ε R Υ O Α D Τ I C Α S D Т V Ε Α R В 0 Н W O L Υ В

| ADDICTIVE | DESIGN     | FLOOR     | PATTERN   | SOLVE    |
|-----------|------------|-----------|-----------|----------|
| ARRANGE   | DETAIL     | GAP       | PHOTO     | SQUARE   |
| ASSEMBLE  | DIFFICULTY | HOBBY     | PIECE     | STRAIGHT |
| BOX       | DIMENSIONS | IMAGE     | RECTANGLE | TABLE    |
| BREAK UP  | EDGES      | INTERLOCK | SCENE     | TILE     |
| CONSTRUCT | FINISH     | INTRICATE | SHAPE     | TRAY     |
| CORNER    | FLAT       | JIGSAW    | SIZE      | TRY      |
|           |            |           |           |          |



Have a go at finishing off these drawings.



# Solutions

## Quest

1 Cash 2 Dodo 3 Foil 4 Taxi 5 Wand 6 Flea 7 Grey 8 Toss 9 HOLIDAYS.

## Cross Out



## Flight Path

1 Stockholm Sweden

2 Cape Town South Africa

3 New Delhi India.

## Egg-timer

1 Saddle 2 Deals 3 Lead 4 Led

5 De 6 Red 7 Ride 8 Bride

9 Bridle.

## Splitz

1 Palace 2 Saturn 3 Button 4 Midday 5 Outlaw 6 Wooden: MOOSLI.

## Maze Ways



## Sudoku

| 2 | 5 | 3      | 4 | 7 | 1 | 8 | 9 | 6 |
|---|---|--------|---|---|---|---|---|---|
| 4 | 7 | 9      | 5 | 8 | 6 | 1 | 2 | 3 |
| 6 | 8 | 1      | 3 | 9 | 2 | 5 | 4 | 7 |
| 9 | 1 | 4<br>7 | 6 | 5 | 3 | 2 | 7 | 8 |
| 8 | 3 | 7      | 1 | 2 | 9 | 4 | 6 | 5 |
| 5 | 6 | 2      | 7 | 4 | 8 | 3 | 1 | 9 |
| 1 | 2 | 6      | 9 | 3 | 5 | 7 | 8 | 4 |
| 7 | 9 | 5      | 8 | 1 | 4 | 6 | 3 | 2 |
| 3 | 4 | 8      | 2 | 6 | 7 | 9 | 5