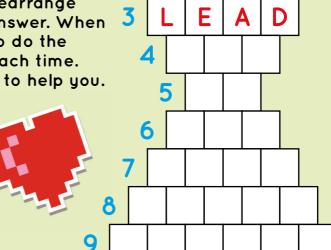

# Egg-times

To answer these clues you have to remove a letter from the previous answer and (if necessary) rearrange the letters to get the new answer. When you pass clue 5, you have to do the opposite - adding a letter each time. We have put in one answer to help you.

- 1 Jockey's seat
- 2 Hands out cards
- 3 Heavy metal
- 4 Went first
- 5 Robert \_\_\_\_ Niro, actor
- **6** Scarlet
- 7 Travel by horse
- 8 Groom's partner
- 9 Part of a horse's harness

## Egg-timer

1 Saddle 2 Deals 3 Lead 4 Led

5 De 6 Red 7 Ride 8 Bride

9 Bridle.