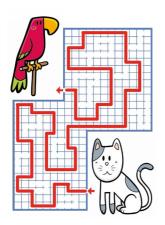

# Help this cat find her way through the maze to get to her parrot friend.

All you have to do is fill in the squares so that each row, column and each of the nine 3x3 squares contain all the digits from